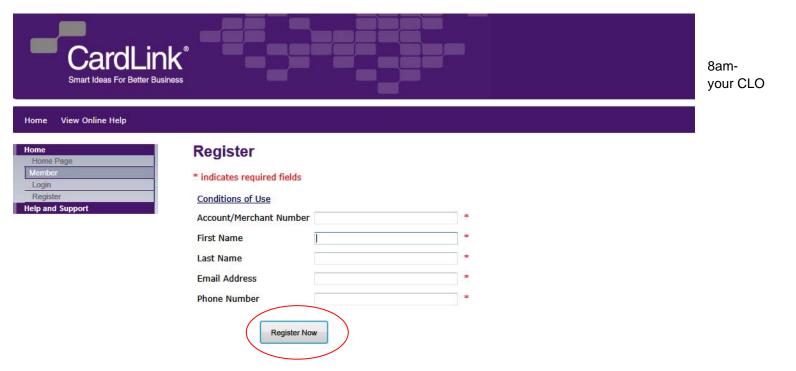

#### Step Five:

Click "Register Now" – Your application for registration will be processed during CardLink's normal business hours Mon - Fri 5pm. An email will be sent to you to confirm (CardLink Online) login details.